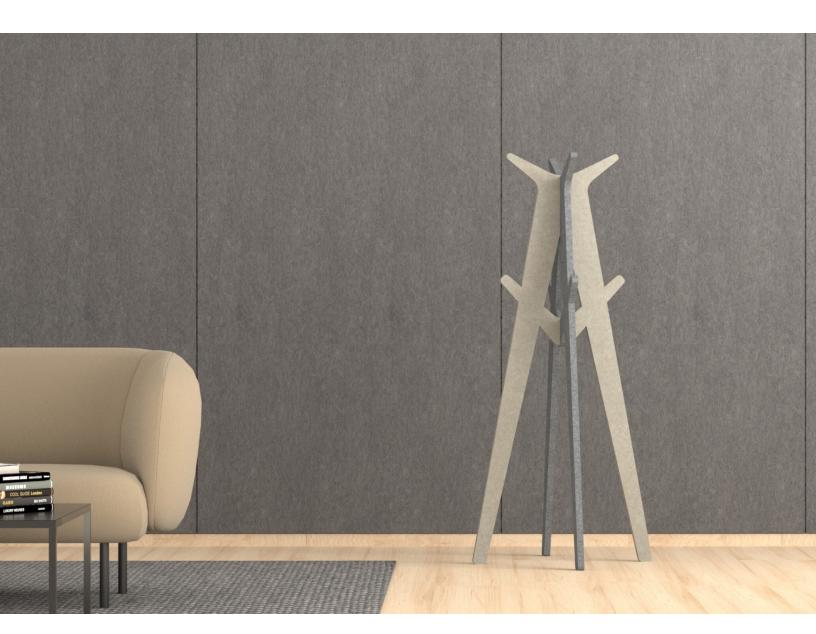

#### INTRODUCTION

The Plantscape Compass is a free standing structure that can create more interest in your space. This coat rack will be sure to draw your visitors eyes and start up a conversation. The simple yet stunning design creates the illusion of elegance and sophistication.

### EXPERIENCE **PRECISION**

The sharp blade of the compass helps to create precise measurements and accurate results. The slender lines make a form that alludes to verticality and precision.

PERSPECTIVE VIEW

**ELEVATION** 