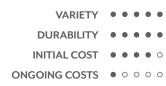

#### SPECIFICATIONS

| PRODUCT ID     | BIO-CPS-001                                                                          |
|----------------|--------------------------------------------------------------------------------------|
| CONTENT        | ThermaLeaf® Inherently Fire Retardant Foliage, Soundcore® Recycled PET Acoustic Felt |
| DURABILITY     | Impact resistant, shock absorbant                                                    |
| WEATHERING     | Non-deteriorating, non-hygroscopic, colorfast                                        |
| MAINTENANCE    | Clean with vacuum or light dusting                                                   |
| WARRANTY       | Comes with industry-leading standard warranty                                        |
| ENVIRONMENTAL  | LEEDv4, VOC free, 100% recyclable, non-toxic, non-allergenic, anti-microbial         |
| INSTALLATION   | Plantscape Installation Systems are product specific                                 |
| ACOUSTICS      | Provides acoustic dampening                                                          |
| FLAMMABILITY   | ASTM E84: Class A                                                                    |
| SUSTAINABILITY | Made from 60% recycled content and is 100% recyclable                                |