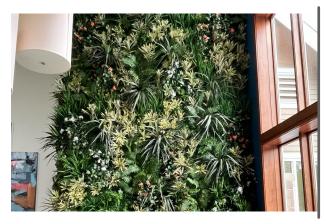

#### **GREENERY CONFIGURATIONS**

#### **REPLICA GREENERY**

Replica greenery is the most versatile indoor foliage system, with a massive variety of plant types that can be mixed and matched regardless of atmospheric conditions.

#### PRESERVED GREENERY

Preserved greenery maintains the appearance of live plants with less ongoing maintenance. While not every plant can be preserved, certain fronds and reindeer moss remain incredibly popular choices.

#### LIVE GREENERY

Live greenery has a soothing presence and invokes a greater sense of wellness and sustainability. Some conditions may limit the viability of live greenery, as it is climate-sensitive and requires ongoing care.