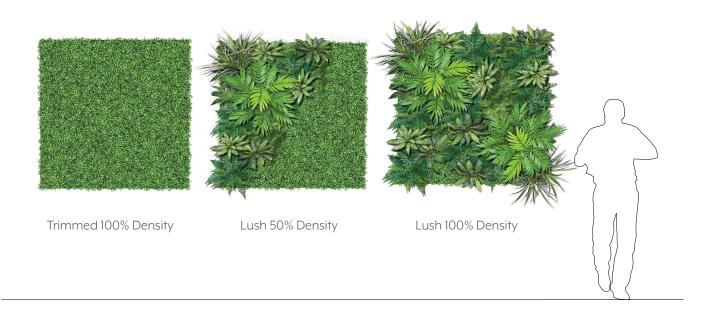

#### **GREENERY CONFIGURATIONS**

#### **REPLICA GREENERY**

Replica greenery is the most versatile indoor foliage system, with a massive variety of plant types that can be mixed and matched regardless of atmospheric conditions.

#### PRESERVED GREENERY

Preserved greenery maintains the appearance of live plants with less ongoing maintenance. While not every plant can be preserved, certain fronds and reindeer moss remain incredibly popular choices.

#### LIVE GREENERY

Live greenery has a soothing presence and invokes a greater sense of wellness and sustainability. Some conditions may limit the viability of live greenery, as it is climate-sensitive and requires ongoing care.