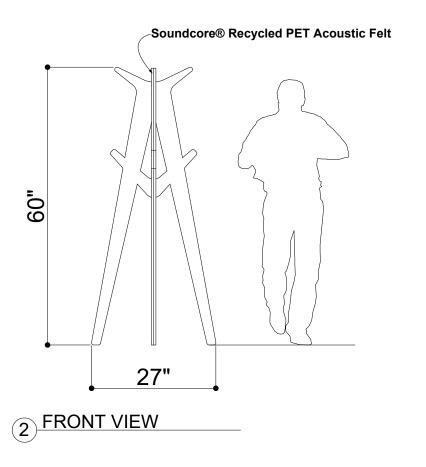

#### INTRODUCTION

The Plantscape Compass is a free standing structure that can create more interest in your space. This coat rack will be sure to draw your visitors eyes and start up a conversation. The simple yet stunning design creates the illusion of elegance and sophistication.

### EXPERIENCE **PRECISION**

The sharp blade of the compass helps to create precise measurements and accurate results. The slender lines make a form that alludes to verticality and precision.

PERSPECTIVE VIEW

#### SPECIFICATIONS

| PRODUCT ID     | BIO-CPS-001                                                                          |
|----------------|--------------------------------------------------------------------------------------|
| CONTENT        | ThermaLeaf® Inherently Fire Retardant Foliage, Soundcore® Recycled PET Acoustic Felt |
| DURABILITY     | Impact resistant, shock absorbant                                                    |
| WEATHERING     | Non-deteriorating, non-hygroscopic, colorfast                                        |
| MAINTENANCE    | Clean with vacuum or light dusting                                                   |
| WARRANTY       | Comes with industry-leading standard warranty                                        |
| ENVIRONMENTAL  | LEEDv4, VOC free, 100% recyclable, non-toxic, non-allergenic, anti-microbial         |
| INSTALLATION   | Plantscape Installation Systems are product specific                                 |
| ACOUSTICS      | Provides acoustic dampening                                                          |
| FLAMMABILITY   | ASTM E84: Class A                                                                    |
| SUSTAINABILITY | Made from 60% recycled content and is 100% recyclable                                |