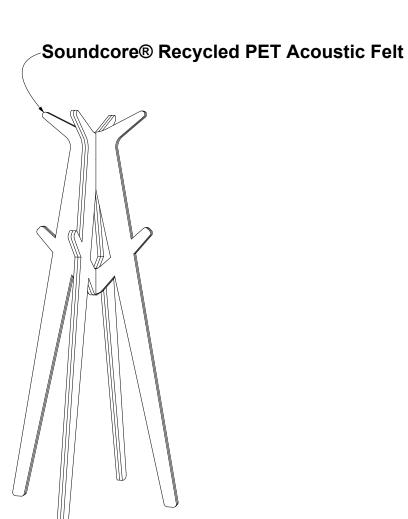

### EXPERIENCE **PRECISION**

The sharp blade of the compass helps to create precise measurements and accurate results. The slender lines make a form that alludes to verticality and precision.

PERSPECTIVE VIEW

**ELEVATION** 

#### SPECIFICATIONS

| PRODUCT ID     | BIO-CPS-001                                                                          |
|----------------|--------------------------------------------------------------------------------------|
| CONTENT        | ThermaLeaf® Inherently Fire Retardant Foliage, Soundcore® Recycled PET Acoustic Felt |
| DURABILITY     | Impact resistant, shock absorbant                                                    |
| WEATHERING     | Non-deteriorating, non-hygroscopic, colorfast                                        |
| MAINTENANCE    | Clean with vacuum or light dusting                                                   |
| WARRANTY       | Comes with industry-leading standard warranty                                        |
| ENVIRONMENTAL  | LEEDv4, VOC free, 100% recyclable, non-toxic, non-allergenic, anti-microbial         |
| INSTALLATION   | Plantscape Installation Systems are product specific                                 |
| ACOUSTICS      | Provides acoustic dampening                                                          |
| FLAMMABILITY   | ASTM E84: Class A                                                                    |
| SUSTAINABILITY | Made from 60% recycled content and is 100% recyclable                                |