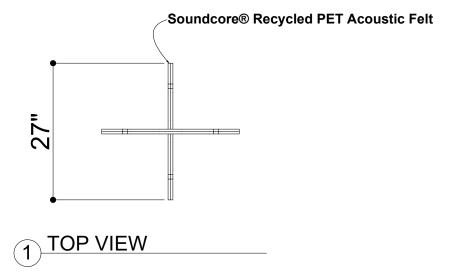

### EXPERIENCE **PRECISION**

The sharp blade of the compass helps to create precise measurements and accurate results. The slender lines make a form that alludes to verticality and precision.

PERSPECTIVE VIEW

**ELEVATION** 

#### SPECIFICATIONS

| PRODUCT ID     | BIO-CPS-001                                                                          |
|----------------|--------------------------------------------------------------------------------------|
| CONTENT        | ThermaLeaf® Inherently Fire Retardant Foliage, Soundcore® Recycled PET Acoustic Felt |
| DURABILITY     | Impact resistant, shock absorbant                                                    |
| WEATHERING     | Non-deteriorating, non-hygroscopic, colorfast                                        |
| MAINTENANCE    | Clean with vacuum or light dusting                                                   |
| WARRANTY       | Comes with industry-leading standard warranty                                        |
| ENVIRONMENTAL  | LEEDv4, VOC free, 100% recyclable, non-toxic, non-allergenic, anti-microbial         |
| INSTALLATION   | Plantscape Installation Systems are product specific                                 |
| ACOUSTICS      | Provides acoustic dampening                                                          |
| FLAMMABILITY   | ASTM E84: Class A                                                                    |
| SUSTAINABILITY | Made from 60% recycled content and is 100% recyclable                                |