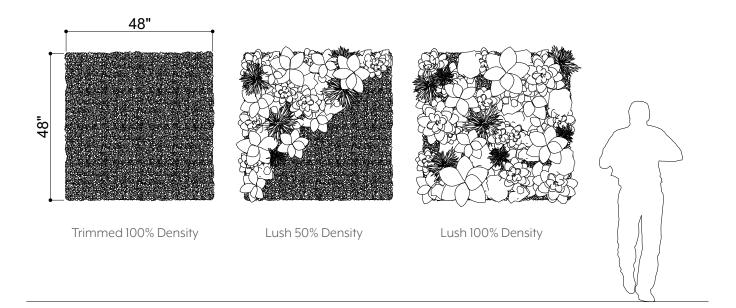

#### **GREENERY CONFIGURATIONS**

#### **REPLICA GREENERY**

Replica greenery is the most versatile indoor foliage system, with a massive variety of plant types that can be mixed and matched regardless of atmospheric conditions.

#### PRESERVED GREENERY

Preserved greenery maintains the appearance of live plants with less ongoing maintenance. While not every plant can be preserved, certain fronds and reindeer moss remain incredibly popular choices.

#### LIVE GREENERY

Live greenery has a soothing presence and invokes a greater sense of wellness and sustainability. Some conditions may limit the viability of live greenery, as it is climate-sensitive and requires ongoing care.