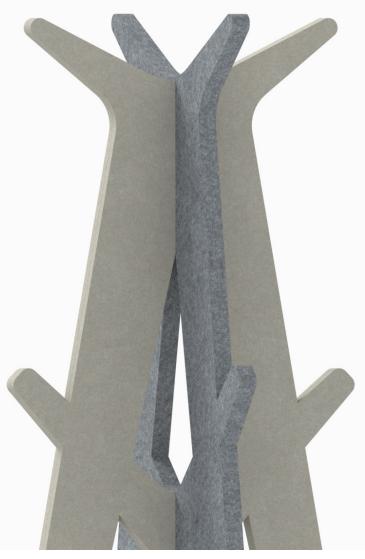

### EXPERIENCE **PRECISION**

The sharp blade of the compass helps to create precise measurements and accurate results. The slender lines make a form that alludes to verticality and precision.

PERSPECTIVE VIEW