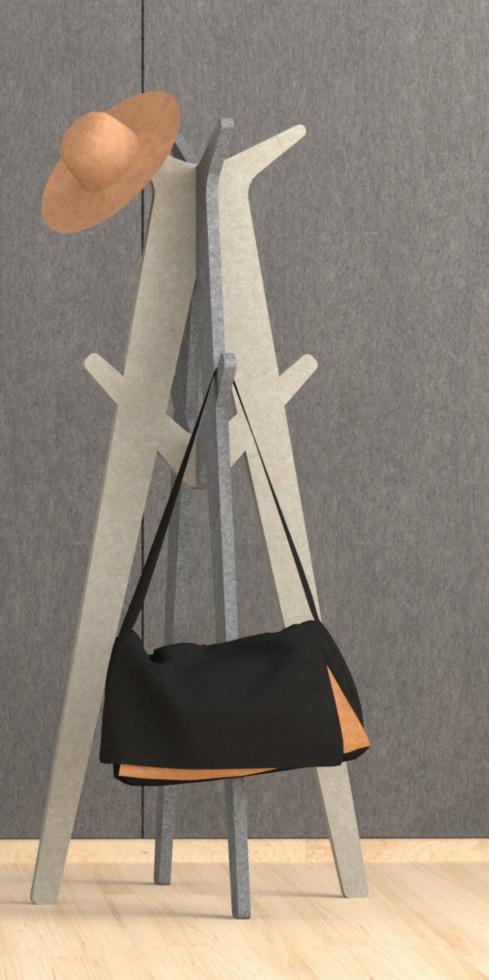

#### INTRODUCTION

The Plantscape Compass is a free standing structure that can create more interest in your space. This coat rack will be sure to draw your visitors eyes and start up a conversation. The simple yet stunning design creates the illusion of elegance and sophistication.

### EXPERIENCE **PRECISION**

The sharp blade of the compass helps to create precise measurements and accurate results. The slender lines make a form that alludes to verticality and precision.

PERSPECTIVE VIEW