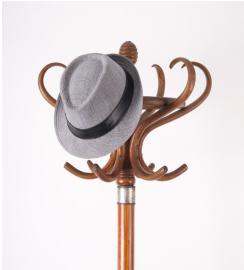

#### INTRODUCTION

The Plantscape Compass is a free standing structure that can create more interest in your space. This coat rack will be sure to draw your visitors eyes and start up a conversation. The simple yet stunning design creates the illusion of elegance and sophistication.

### EXPERIENCE **PRECISION**

The sharp blade of the compass helps to create precise measurements and accurate results. The slender lines make a form that alludes to verticality and precision.

PERSPECTIVE VIEW