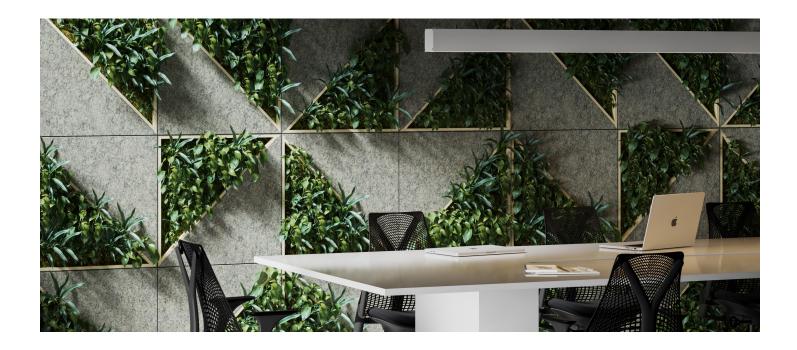

#### INTRODUCTION

The Plantscape Compass is a free standing structure that can create more interest in your space. This coat rack will be sure to draw your visitors eyes and start up a conversation. The simple yet stunning design creates the illusion of elegance and sophistication.

### EXPERIENCE **PRECISION**

The sharp blade of the compass helps to create precise measurements and accurate results. The slender lines make a form that alludes to verticality and precision.

PERSPECTIVE VIEW

#### **GREENERY CONFIGURATIONS**